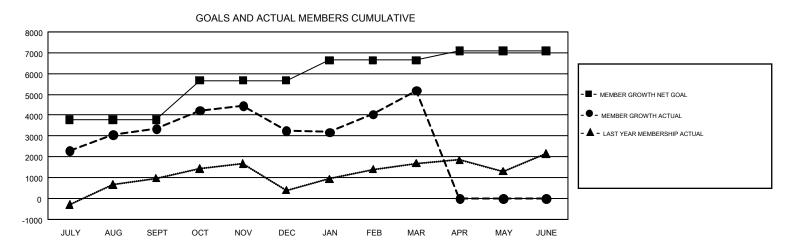

## GMT: SWADESH RANJAN SAHA

REPORT DOES NOT INCLUDE CLUBS IN UNDISTRICTED AREAS.

| Clubs                 |               |           |               | Members               |                           |                         |                                                    |  |
|-----------------------|---------------|-----------|---------------|-----------------------|---------------------------|-------------------------|----------------------------------------------------|--|
| RESULTS FOR 2017-2018 |               |           |               | RESULTS FOR 2017-2018 |                           |                         |                                                    |  |
| QUARTER               | NEW CLUB GOAL | NEW CLUBS | DROPPED CLUBS | QUARTER               | MEMBER GROWTH NET<br>GOAL | MEMBER GROWTH<br>ACTUAL | DROPPED<br>MEMBERS ACTUAL<br>(including transfers) |  |
| JULY/AUG/SEPT         | 130           | 155       | 7             | JULY/AUG/SEPT         | 3,782                     | 4,994                   | 1,520                                              |  |
| OCT/NOV/DEC           | 57            | 38        | 67            | OCT/NOV/DEC           | 1,885                     | 2,085                   | 2,117                                              |  |
| JAN/FEB/MAR           | 37            | 56        | 12            | JAN/FEB/MAR           | 974                       | 4,218                   | 1,256                                              |  |
| APR/MAY/JUNE          | 27            | 0         | 0             | APR/MAY/JUNE          | 457                       | 0                       | 0                                                  |  |