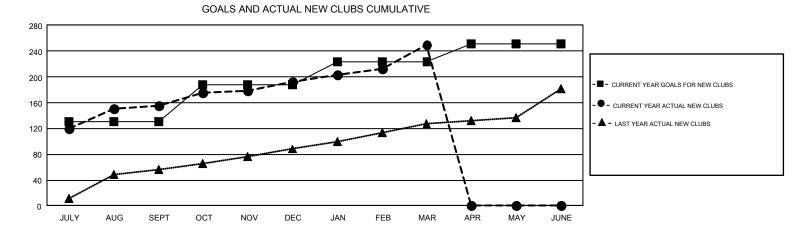

## GMT: SWADESH RANJAN SAHA

REPORT DOES NOT INCLUDE CLUBS IN UNDISTRICTED AREAS.

| Clubs                 |               |           |               | Members               |                           |                         |                                                    |  |
|-----------------------|---------------|-----------|---------------|-----------------------|---------------------------|-------------------------|----------------------------------------------------|--|
| RESULTS FOR 2017-2018 |               |           |               | RESULTS FOR 2017-2018 |                           |                         |                                                    |  |
| QUARTER               | NEW CLUB GOAL | NEW CLUBS | DROPPED CLUBS | QUARTER               | MEMBER GROWTH NET<br>GOAL | MEMBER GROWTH<br>ACTUAL | DROPPED<br>MEMBERS ACTUAL<br>(including transfers) |  |
| JULY/AUG/SEPT         | 130           | 155       | 7             | JULY/AUG/SEPT         | 3,782                     | 4,994                   | 1,520                                              |  |
| OCT/NOV/DEC           | 57            | 38        | 67            | OCT/NOV/DEC           | 1,885                     | 2,085                   | 2,117                                              |  |
| JAN/FEB/MAR           | 37            | 56        | 12            | JAN/FEB/MAR           | 974                       | 4,218                   | 1,256                                              |  |
| APR/MAY/JUNE          | 27            | 0         | 0             | APR/MAY/JUNE          | 457                       | 0                       | 0                                                  |  |